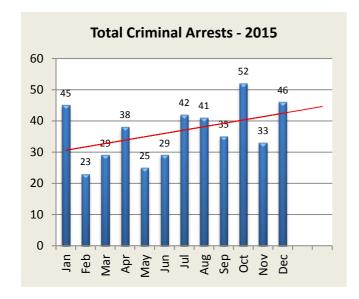

| <b>Criminal Arrests by Month</b> | Jan | Feb | Mar | Apr | May | Jun | Jul | Aug | Sep | Oct | Nov | Dec | YTD |
|----------------------------------|-----|-----|-----|-----|-----|-----|-----|-----|-----|-----|-----|-----|-----|
| <b>Larceny</b> - 2015            | 19  | 12  | 16  | 25  | 17  | 21  | 35  | 30  | 22  | 30  | 30  | 37  | 294 |
| 2016                             | 23  | 29  | 22  | 33  | 39  | 18  |     |     |     |     |     |     | 164 |
|                                  |     |     |     |     |     |     |     |     |     |     |     |     |     |
| Vandalism - 2015                 | 1   | 1   | 1   | 1   | 4   | 1   | 2   | 4   | 3   | 5   | 1   | 2   | 26  |
| 2016                             | 0   | 2   | 1   | 0   | 0   | 0   |     |     |     |     |     |     | 3   |
|                                  |     |     |     |     |     |     |     |     |     |     |     |     |     |
| MV Theft / Attempt - 2015        | 0   | 1   | 1   | 0   | 0   | 0   | 1   | 0   | 1   | 0   | 0   | 0   | 4   |
| 2016                             | 1   | 0   | 0   | 1   | 0   | 0   |     |     |     |     |     |     | 2   |
|                                  |     |     |     |     |     |     |     |     |     |     |     |     |     |
| <b>Burglary / Attempt</b> - 2015 | 13  | 4   | 3   | 8   | 0   | 4   | 1   | 2   | 5   | 11  | 0   | 2   | 53  |
| 2016                             | 2   | 1   | 3   | 12  | 7   | 0   |     |     |     |     |     |     | 25  |
|                                  |     |     |     |     |     |     |     |     |     |     |     |     |     |
| <b>Assault</b> - 2015            | 9   | 5   | 7   | 4   | 4   | 3   | 3   | 5   | 4   | 6   | 2   | 5   | 57  |
| 2016                             | 9   | 2   | 8   | 5   | 5   | 1   |     |     |     |     |     |     | 30  |
|                                  |     |     |     |     |     |     |     |     |     |     |     |     |     |
| <b>Robbery</b> - 2015            | 3   | 0   | 1   | 0   | 0   | 0   | 0   | 0   | 0   | 0   | 0   | 0   | 4   |
| 2016                             | 0   | 0   | 0   | 4   | 2   | 1   |     |     |     |     |     |     | 7   |
|                                  |     |     |     |     |     |     |     |     |     |     |     |     |     |
| Total - 2015                     | 45  | 23  | 29  | 38  | 25  | 29  | 42  | 41  | 35  | 52  | 33  | 46  | 438 |
| 2016                             | 35  | 34  | 34  | 55  | 53  | 20  | 0   | 0   | 0   | 0   | 0   | 0   | 231 |