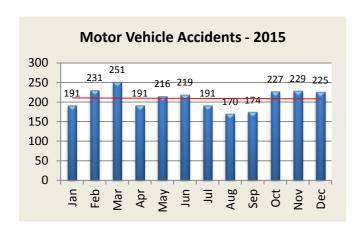

### **MOTOR VEHICLE ACTIVITY**

| <b>MV Accidents</b> | Jan | Feb | Mar | Apr | May | Jun | Jul | Aug | Sep | Oct | Nov | Dec | YTD   |
|---------------------|-----|-----|-----|-----|-----|-----|-----|-----|-----|-----|-----|-----|-------|
| 2015                | 191 | 231 | 251 | 191 | 216 | 219 | 191 | 170 | 174 | 227 | 229 | 225 | 2,515 |
| 2016                | 212 | 204 | 193 | 212 | 227 | 219 |     |     |     |     |     |     | 1,267 |