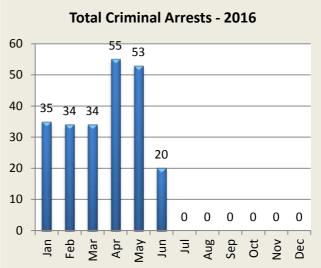

| <b>Criminal Arrests by Month</b> | Jan | Feb | Mar | Apr | May | Jun | Jul | Aug | Sep | Oct | Nov | Dec | YTD |
|----------------------------------|-----|-----|-----|-----|-----|-----|-----|-----|-----|-----|-----|-----|-----|
| <b>Larceny</b> - 2015            | 19  | 12  | 16  | 25  | 17  | 21  | 35  | 30  | 22  | 30  | 30  | 37  | 294 |
| 2016                             | 23  | 29  | 22  | 33  | 39  | 18  |     |     |     |     |     |     | 164 |
|                                  |     |     |     |     |     |     |     |     |     |     |     |     |     |
| Vandalism - 2015                 | 1   | 1   | 1   | 1   | 4   | 1   | 2   | 4   | 3   | 5   | 1   | 2   | 26  |
| 2016                             | 0   | 2   | 1   | 0   | 0   | 0   |     |     |     |     |     |     | 3   |
|                                  |     |     |     |     |     |     |     |     |     |     |     |     |     |
| MV Theft / Attempt - 2015        | 0   | 1   | 1   | 0   | 0   | 0   | 1   | 0   | 1   | 0   | 0   | 0   | 4   |
| 2016                             | 1   | 0   | 0   | 1   | 0   | 0   |     |     |     |     |     |     | 2   |
|                                  |     |     |     |     |     |     |     |     |     |     |     |     |     |
| <b>Burglary / Attempt</b> - 2015 | 13  | 4   | 3   | 8   | 0   | 4   | 1   | 2   | 5   | 11  | 0   | 2   | 53  |
| 2016                             | 2   | 1   | 3   | 12  | 7   | 0   |     |     |     |     |     |     | 25  |
|                                  |     |     |     |     |     |     |     |     |     |     |     |     |     |
| <b>Assault</b> - 2015            | 9   | 5   | 7   | 4   | 4   | 3   | 3   | 5   | 4   | 6   | 2   | 5   | 57  |
| 2016                             | 9   | 2   | 8   | 5   | 5   | 1   |     |     |     |     |     |     | 30  |
|                                  |     |     |     |     |     |     |     |     |     |     |     |     |     |
| <b>Robbery</b> - 2015            | 3   | 0   | 1   | 0   | 0   | 0   | 0   | 0   | 0   | 0   | 0   | 0   | 4   |
| 2016                             | 0   | 0   | 0   | 4   | 2   | 1   |     |     |     |     |     |     | 7   |
|                                  |     |     |     |     |     |     |     |     |     |     |     |     |     |
| Total - 2015                     | 45  | 23  | 29  | 38  | 25  | 29  | 42  | 41  | 35  | 52  | 33  | 46  | 438 |
| 2016                             | 35  | 34  | 34  | 55  | 53  | 20  | 0   | 0   | 0   | 0   | 0   | 0   | 231 |