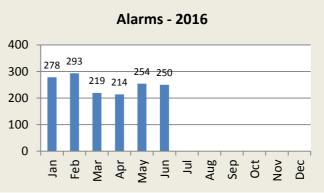

### **ALARM RESPONSE SUMMARY**

| <b>Total Alarms</b> | Jan | Feb | Mar | Apr | May | Jun | Jul | Aug | Sep | Oct | Nov | Dec | YTD   |
|---------------------|-----|-----|-----|-----|-----|-----|-----|-----|-----|-----|-----|-----|-------|
| 2015                | 276 | 245 | 232 | 273 | 244 | 304 | 291 | 268 | 252 | 285 | 259 | 235 | 3,164 |
| 2016                | 278 | 293 | 219 | 214 | 254 | 250 |     |     |     |     |     |     | 1,508 |