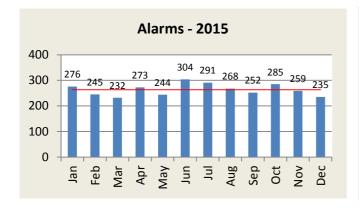

### **ALARM RESPONSE SUMMARY**

| <b>Total Alarms</b> | Jan | Feb | Mar | Apr | May | Jun | Jul | Aug | Sep | Oct | Nov | Dec | YTD   |
|---------------------|-----|-----|-----|-----|-----|-----|-----|-----|-----|-----|-----|-----|-------|
| 2015                | 276 | 245 | 232 | 273 | 244 | 304 | 291 | 268 | 252 | 285 | 259 | 235 | 3,164 |
| 2016                | 278 | 293 | 219 | 214 | 254 | 250 |     |     |     |     |     |     | 1,508 |