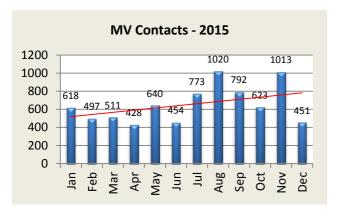

| <u></u>            |     |     |     |      |     |     |     |      |     |     |      |     |       |
|--------------------|-----|-----|-----|------|-----|-----|-----|------|-----|-----|------|-----|-------|
| MV Enforcement     | Jan | Feb | Mar | Apr  | May | Jun | Jul | Aug  | Sep | Oct | Nov  | Dec | YTD   |
| Warnings - 2015    | 322 | 268 | 299 | 258  | 317 | 268 | 432 | 616  | 528 | 408 | 442  | 299 | 4,457 |
| 2016               | 426 | 347 | 518 | 432  | 317 | 255 |     |      |     |     |      |     | 2,295 |
|                    |     |     |     |      |     |     |     |      |     |     |      |     |       |
| Infractions - 2015 | 231 | 165 | 142 | 108  | 256 | 132 | 268 | 330  | 196 | 160 | 510  | 123 | 2,621 |
| 2016               | 249 | 203 | 283 | 563  | 275 | 215 |     |      |     |     |      |     | 1,788 |
|                    |     |     |     |      |     |     |     |      |     |     |      |     |       |
| Misdemeanor - 2015 | 48  | 42  | 46  | 37   | 44  | 30  | 50  | 64   | 46  | 37  | 53   | 20  | 517   |
| 2016               | 43  | 34  | 45  | 64   | 37  | 35  |     |      |     |     |      |     | 258   |
|                    |     |     |     |      |     |     |     |      |     |     |      |     |       |
| Custodial - 2015   | 6   | 4   | 5   | 4    | 8   | 4   | 10  | 2    | 1   | 6   | 1    | 1   | 52    |
| 2016               | 6   | 7   | 9   | 9    | 3   | 9   |     |      |     |     |      |     | 43    |
|                    |     |     |     |      |     |     |     |      |     |     |      |     |       |
| DUI Arrests - 2015 | 11  | 17  | 7   | 6    | 15  | 9   | 13  | 8    | 9   | 7   | 7    | 8   | 117   |
| 2016               | 8   | 8   | 13  | 5    | 6   | 7   |     |      |     |     |      |     | 47    |
|                    |     |     |     |      |     |     |     |      |     |     |      |     |       |
| MV Contacts - 2015 | 618 | 497 | 511 | 428  | 640 | 454 | 773 | 1020 | 792 | 623 | 1013 | 451 | 7,820 |
| 2016               | 741 | 606 | 881 | 1082 | 649 | 519 |     |      |     |     |      |     | 4,478 |