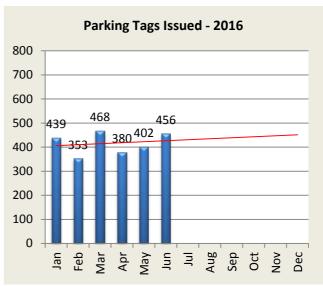

### **PARKING TICKET SUMMARY**

| Total Issued | Jan | Feb | Mar | Apr | May | Jun | Jul | Aug | Sep | Oct | Nov | Dec | YTD  |
|--------------|-----|-----|-----|-----|-----|-----|-----|-----|-----|-----|-----|-----|------|
| 2015         | 289 | 291 | 465 | 432 | 385 | 480 | 752 | 650 | 448 | 473 | 471 | 512 | 5648 |
| 2016         | 439 | 353 | 468 | 380 | 402 | 456 |     |     |     |     |     |     | 2498 |