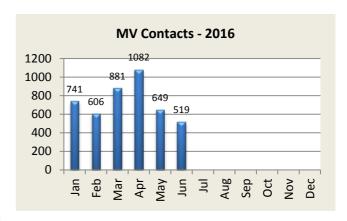

| <u></u>            |     |     |     |      |     |     |     |      |     |     |      |     |       |
|--------------------|-----|-----|-----|------|-----|-----|-----|------|-----|-----|------|-----|-------|
| MV Enforcement     | Jan | Feb | Mar | Apr  | May | Jun | Jul | Aug  | Sep | Oct | Nov  | Dec | YTD   |
| Warnings - 2015    | 322 | 268 | 299 | 258  | 317 | 268 | 432 | 616  | 528 | 408 | 442  | 299 | 4,457 |
| 2016               | 426 | 347 | 518 | 432  | 317 | 255 |     |      |     |     |      |     | 2,295 |
|                    |     |     |     |      |     |     |     |      |     |     |      |     |       |
| Infractions - 2015 | 231 | 165 | 142 | 108  | 256 | 132 | 268 | 330  | 196 | 160 | 510  | 123 | 2,621 |
| 2016               | 249 | 203 | 283 | 563  | 275 | 215 |     |      |     |     |      |     | 1,788 |
|                    |     |     |     |      |     |     |     |      |     |     |      |     |       |
| Misdemeanor - 2015 | 48  | 42  | 46  | 37   | 44  | 30  | 50  | 64   | 46  | 37  | 53   | 20  | 517   |
| 2016               | 43  | 34  | 45  | 64   | 37  | 35  |     |      |     |     |      |     | 258   |
|                    |     |     |     |      |     |     |     |      |     |     |      |     |       |
| Custodial - 2015   | 6   | 4   | 5   | 4    | 8   | 4   | 10  | 2    | 1   | 6   | 1    | 1   | 52    |
| 2016               | 6   | 7   | 9   | 9    | 3   | 9   |     |      |     |     |      |     | 43    |
|                    |     |     |     |      |     |     |     |      |     |     |      |     |       |
| DUI Arrests - 2015 | 11  | 17  | 7   | 6    | 15  | 9   | 13  | 8    | 9   | 7   | 7    | 8   | 117   |
| 2016               | 8   | 8   | 13  | 5    | 6   | 7   |     |      |     |     |      |     | 47    |
|                    |     |     |     |      |     |     |     |      |     |     |      |     |       |
| MV Contacts - 2015 | 618 | 497 | 511 | 428  | 640 | 454 | 773 | 1020 | 792 | 623 | 1013 | 451 | 7,820 |
| 2016               | 741 | 606 | 881 | 1082 | 649 | 519 |     |      |     |     |      |     | 4,478 |