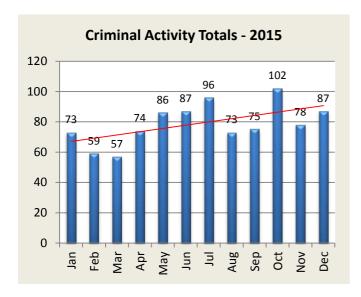

| <b>Criminal Activity: Month</b>  | Jan | Feb | Mar | Apr | May | Jun | Jul | Aug | Sep | Oct | Nov | Dec | YTD |
|----------------------------------|-----|-----|-----|-----|-----|-----|-----|-----|-----|-----|-----|-----|-----|
| <b>Larceny</b> - 2015            | 36  | 32  | 25  | 40  | 58  | 54  | 55  | 46  | 41  | 47  | 23  | 49  | 506 |
| 2016                             | 46  | 20  | 39  | 56  | 70  | 50  |     |     |     |     |     |     | 281 |
|                                  |     |     |     |     |     |     |     |     |     |     |     |     |     |
| Vandalism - 2015                 | 13  | 6   | 14  | 15  | 14  | 19  | 12  | 17  | 20  | 37  | 30  | 25  | 222 |
| 2016                             | 14  | 19  | 11  | 12  | 19  | 10  |     |     |     |     |     |     | 85  |
|                                  |     |     |     |     |     |     |     |     |     |     |     |     |     |
| MV Theft / Attempt - 2015        | 4   | 3   | 1   | 0   | 1   | 1   | 9   | 0   | 4   | 2   | 3   | 4   | 32  |
| 2016                             | 5   | 3   | 3   | 3   | 4   | 5   |     |     |     |     |     |     | 23  |
|                                  |     |     |     |     |     |     |     |     |     |     |     |     |     |
| <b>Burglary / Attempt</b> - 2015 | 13  | 13  | 9   | 11  | 10  | 6   | 17  | 5   | 7   | 12  | 20  | 5   | 128 |
| 2016                             | 4   | 8   | 5   | 6   | 7   | 18  |     |     |     |     |     |     | 48  |
|                                  |     |     |     |     |     |     |     |     |     |     |     |     |     |
| <b>Assault</b> - 2015            | 6   | 4   | 7   | 5   | 3   | 6   | 3   | 5   | 3   | 4   | 1   | 4   | 51  |
| 2016                             | 9   | 2   | 11  | 4   | 4   | 4   |     |     |     |     |     |     | 34  |
|                                  |     |     |     |     |     |     |     |     |     |     |     |     |     |
| <b>Robbery</b> - 2015            | 1   | 1   | 1   | 3   | 0   | 1   | 0   | 0   | 0   | 0   | 1   | 0   | 8   |
| 2016                             | 2   | 2   | 1   | 3   | 3   | 2   |     |     |     |     |     |     | 13  |
|                                  |     |     |     |     |     |     |     |     |     |     |     |     |     |
| <b>Totals</b> - 2015             | 73  | 59  | 57  | 74  | 86  | 87  | 96  | 73  | 75  | 102 | 78  | 87  | 947 |
| 2016                             | 80  | 54  | 70  | 84  | 107 | 89  | 0   | 0   | 0   | 0   | 0   | 0   | 484 |