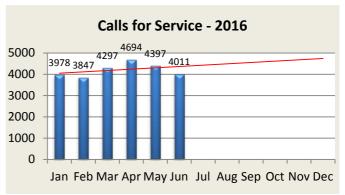

### **TOTAL CALLS FOR SERVICE**

| Calls for Service | Jan  | Feb  | Mar  | Apr  | May  | Jun  | Jul  | Aug  | Sep  | Oct  | Nov  | Dec  | YTD    |
|-------------------|------|------|------|------|------|------|------|------|------|------|------|------|--------|
| 2015              | 3942 | 3308 | 3622 | 3430 | 3789 | 3609 | 4070 | 4099 | 3818 | 3807 | 4024 | 3464 | 44,982 |
| 2016              | 3978 | 3847 | 4297 | 4694 | 4397 | 4011 |      |      |      |      |      |      | 25,224 |