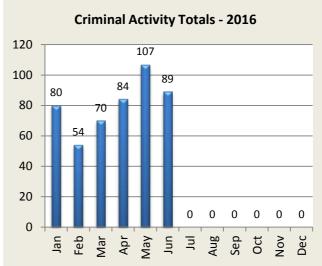

| <b>Criminal Activity: Month</b>  | Jan | Feb | Mar | Apr | May | Jun | Jul | Aug | Sep | Oct | Nov | Dec | YTD |
|----------------------------------|-----|-----|-----|-----|-----|-----|-----|-----|-----|-----|-----|-----|-----|
| <b>Larceny</b> - 2015            | 36  | 32  | 25  | 40  | 58  | 54  | 55  | 46  | 41  | 47  | 23  | 49  | 506 |
| 2016                             | 46  | 20  | 39  | 56  | 70  | 50  |     |     |     |     |     |     | 281 |
|                                  |     |     |     |     |     |     |     |     |     |     |     |     |     |
| Vandalism - 2015                 | 13  | 6   | 14  | 15  | 14  | 19  | 12  | 17  | 20  | 37  | 30  | 25  | 222 |
| 2016                             | 14  | 19  | 11  | 12  | 19  | 10  |     |     |     |     |     |     | 85  |
|                                  |     |     |     |     |     |     |     |     |     |     |     |     |     |
| MV Theft / Attempt - 2015        | 4   | 3   | 1   | 0   | 1   | 1   | 9   | 0   | 4   | 2   | 3   | 4   | 32  |
| 2016                             | 5   | 3   | 3   | 3   | 4   | 5   |     |     |     |     |     |     | 23  |
|                                  |     |     |     |     |     |     |     |     |     |     |     |     |     |
| <b>Burglary / Attempt</b> - 2015 | 13  | 13  | 9   | 11  | 10  | 6   | 17  | 5   | 7   | 12  | 20  | 5   | 128 |
| 2016                             | 4   | 8   | 5   | 6   | 7   | 18  |     |     |     |     |     |     | 48  |
|                                  |     |     |     |     |     |     |     |     |     |     |     |     |     |
| <b>Assault</b> - 2015            | 6   | 4   | 7   | 5   | 3   | 6   | 3   | 5   | 3   | 4   | 1   | 4   | 51  |
| 2016                             | 9   | 2   | 11  | 4   | 4   | 4   |     |     |     |     |     |     | 34  |
|                                  |     |     |     |     |     |     |     |     |     |     |     |     |     |
| <b>Robbery</b> - 2015            | 1   | 1   | 1   | 3   | 0   | 1   | 0   | 0   | 0   | 0   | 1   | 0   | 8   |
| 2016                             | 2   | 2   | 1   | 3   | 3   | 2   |     |     |     |     |     |     | 13  |
|                                  |     |     |     |     |     |     |     |     |     |     |     |     |     |
| <b>Totals</b> - 2015             | 73  | 59  | 57  | 74  | 86  | 87  | 96  | 73  | 75  | 102 | 78  | 87  | 947 |
| 2016                             | 80  | 54  | 70  | 84  | 107 | 89  | 0   | 0   | 0   | 0   | 0   | 0   | 484 |