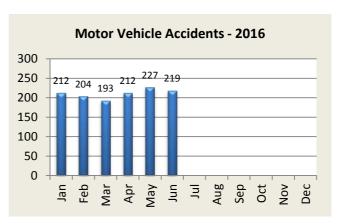

### **MOTOR VEHICLE ACTIVITY**

| <b>MV Accidents</b> | Jan | Feb | Mar | Apr | May | Jun | Jul | Aug | Sep | Oct | Nov | Dec | YTD   |
|---------------------|-----|-----|-----|-----|-----|-----|-----|-----|-----|-----|-----|-----|-------|
| 2015                | 191 | 231 | 251 | 191 | 216 | 219 | 191 | 170 | 174 | 227 | 229 | 225 | 2,515 |
| 2016                | 212 | 204 | 193 | 212 | 227 | 219 |     |     |     |     |     |     | 1,267 |