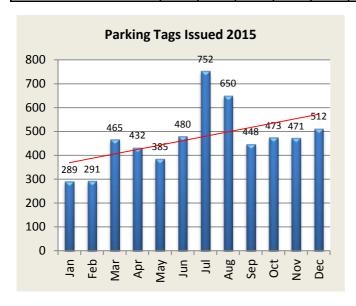

### **PARKING TICKET SUMMARY**

| Total Issued | Jan | Feb | Mar | Apr | May | Jun | Jul | Aug | Sep | Oct | Nov | Dec | YTD  |
|--------------|-----|-----|-----|-----|-----|-----|-----|-----|-----|-----|-----|-----|------|
| 2015         | 289 | 291 | 465 | 432 | 385 | 480 | 752 | 650 | 448 | 473 | 471 | 512 | 5648 |
| 2016         | 439 | 353 | 468 | 380 | 402 | 456 |     |     |     |     |     |     | 2498 |