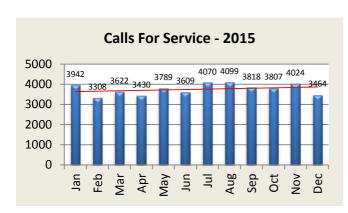

### **TOTAL CALLS FOR SERVICE**

| Calls for Service | Jan  | Feb  | Mar  | Apr  | May  | Jun  | Jul  | Aug  | Sep  | Oct  | Nov  | Dec  | YTD    |
|-------------------|------|------|------|------|------|------|------|------|------|------|------|------|--------|
| 2015              | 3942 | 3308 | 3622 | 3430 | 3789 | 3609 | 4070 | 4099 | 3818 | 3807 | 4024 | 3464 | 44,982 |
| 2016              | 3978 | 3847 | 4297 | 4694 | 4397 | 4011 |      |      |      |      |      |      | 25,224 |